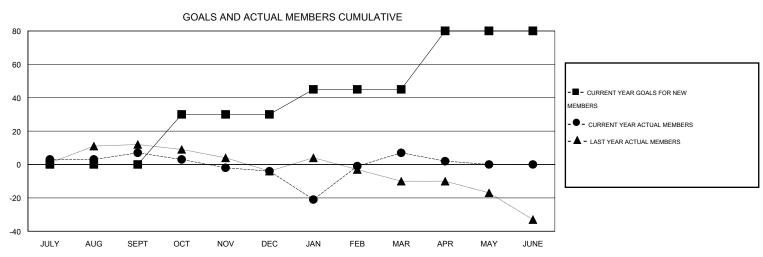

DROPPED

MEMBERS

20

29

27

27

GMT: Elisabeth Haderer LOCATION ENGLAND GMT CA 4

|               |                  | Clubs             | Members               |                  |               |                    |                                     |
|---------------|------------------|-------------------|-----------------------|------------------|---------------|--------------------|-------------------------------------|
|               | RESU             | LTS FOR 2014-2015 | RESULTS FOR 2014-2015 |                  |               |                    |                                     |
| QUARTER       | NEW CLUB<br>GOAL | NEW CLUBS         | DROPPED<br>CLUBS      | NET<br>GAIN/LOSS | QUARTER       | NEW MEMBER<br>GOAL | CHARTER AND<br>NEW MEMBERS<br>ADDED |
| JULY/AUG/SEPT | 0                | 0                 | 0                     | 0                | JULY/AUG/SEPT | 0                  | 27                                  |
| OCT/NOV/DEC   | 1                | 0                 | 0                     | 0                | OCT/NOV/DEC   | 30                 | 18                                  |
| JAN/FEB/MAR   | 0                | 0                 | 1                     | -1               | JAN/FEB/MAR   | 15                 | 38                                  |
| APR/MAY/JUNE  | 1                | 1                 | 0                     | 1                | APR/MAY/JUNE  | 35                 | 22                                  |